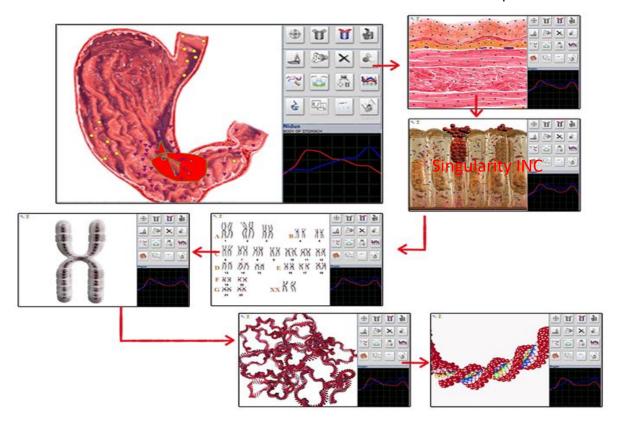

The main feature of Metatron 4025 Hunter software is function called "Three-dimensional Scanning" which allows to localize automatically a nidus where tumor appeared, heritable diseases, etc. and to find the reason of appearance at genome level, passing one after another histological cuts, cytological cuts, chromosome sets, separate chromosomes, and go deeper to fragments of DNA helix.

During a research the gross changes in tissues shown on macro cuts are revealed, and then a research of the histological cuts of the chosen tissues is carried out in a place of major pathological changes. Then, after histological cut research is done, the search of significantly changed cells is carried out in order to find changes in cell structures. This algorithm then goes to the level of chromosome set, looks for the changes in separate chromosomes, after that starts a research of DNA helix. Also user may carry out the research of multivariate topological picture and metastatic disease. It allows additional searching for metastasis in other organs. The researches are held in automatic mode and user can interrupt it in any moment.

The treatment is carried out on eight levels: the first on the molecule, and then the ultrastructure, DNA helix, chromosome, nucleus, cell, tissue, up to the entire organ, making it the very effective and successful. The user can observe the effectiveness directly on the screen. A comparative analysis shows the changes that take place before and after treatment.