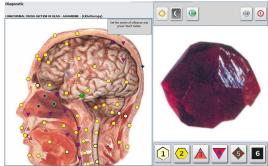

#### Introduced for the first time in 'Metatron 4025 Hunter' software:

- all peculiar to Homo Sapiens species anatomical, histological, cytological structures including ultramicroscopic ones.
- spectrums of minerals and gems, it allows to select according to individual biocompatibility a gem for permanent carrying or apply lithotherapy healing treatment of organism by mineral radiated spectrum.
- a possibility to evaluate not only tissues of human organism, but also an ultra structure of microbial agents, viruses, helminthes, rickettsia, toxoplasms and trace on which parts of bacterial cell various antimicrobial medications influence.
- 'iridodiagnostics' and 'auricolodiagnostics' modes.
- selection of homeopathic medications with potency taken into consideration.
- introduced 'Smart-filter' function for handy and quick automatic selection of spectral processes and medications with process topology taken into account.
- Database of medical products, food supplements and homeopathic remedies significantly extended.

H#LITOTHERAPY

I# ALLERGENS

J # FOOD

K # NUTRICEUTICALS AND PARAPHARMACEUTICALS

L # MICROELEMENTS

M # THERAPEUTIC COSMETOLOGY

**All Toxins** 

Acupuncture

Gemstones

Gene Table

**Geopathic Stress** 

Heart & Cond. Sys.

**Heart Diseases** 

Homeopathic

Hormones, Female

Hormones, Male

### **Correcting actions:**

Meta-therapy Lithotherapy Phytotherapy Preparation making