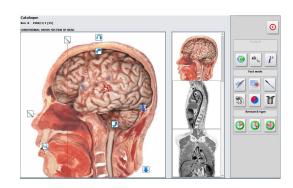

The main feature of Metatron 4025 Hunter software is function called "Three-dimensional Scanning" which allows to localize automatically a nidus where tumor appeared, heritable diseases, etc. and to find the reason of appearance at genome level, passing one after another histological cuts, cytological cuts, chromosome sets, separate chromosomes, and go deeper to fragments of DNA helix.

During a research the gross changes in tissues shown on macro cuts are revealed, and then a research of the histological cuts of the chosen tissues is carried out in a place of major pathological changes. Then, after histological cut research is done, the search of significantly changed cells is carried out in order to find changes in cell structures. This algorithm then goes to the level of chromosome set, looks for the changes in separate chromosomes, after that starts a research of DNA helix. Also user may carry out the research of multivariate topological picture and metastatic disease. It allows additional searching for metastasis in other organs. The researches are held in automatic mode and user can interrupt it in any moment.