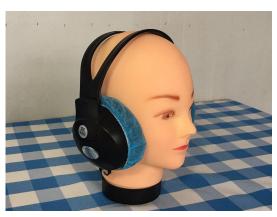

#### **HOW DOES IT WORK?**

All the information about the state of your body is delivered to the brain. We use special trigger sensors which are shaped as headphones in order to connect to it. Furthermore, we use cutting-edge software in order to obtain this data, to decode it and to create an onscreen display in the form of three-dimensional models of organs, tissues and cells.

#### **Package Includes:**

Aluminum case x1

Metatron Device Host x1

Bio-inductor x1

USB Power cable x1

Bio-inductor cable x1

CD x1

Dongle x1