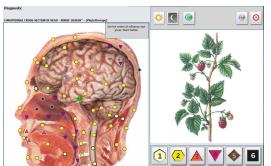

#### Introduced for the first time in 'Metatron 4025 Hunter' software:

- all peculiar to Homo Sapiens species anatomical, histological, cytological structures including ultramicroscopic ones.
- spectrums of minerals and gems, it allows to select according to individual biocompatibility a gem for permanent carrying or apply lithotherapy healing treatment of organism by mineral radiated spectrum.
- a possibility to evaluate not only tissues of human organism, but also an ultra structure of microbial agents, viruses, helminthes, rickettsia, toxoplasms and trace on which parts of bacterial cell various antimicrobial medications influence.
- 'iridodiagnostics' and 'auricolodiagnostics' modes.
- selection of homeopathic medications with potency taken into consideration.
- introduced 'Smart-filter' function for handy and quick automatic selection of spectral processes and medications with process topology taken into account.
- Database of medical products, food supplements and homeopathic remedies significantly extended.

### **Correcting actions:**

Meta-therapy Lithotherapy Phytotherapy Preparation making