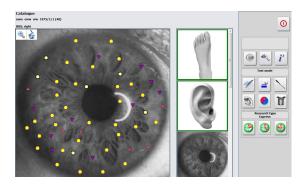

## **Alternative diagnostics:**

Evaluation of BAP at hands and feet Auriculodiagnostics Iridology