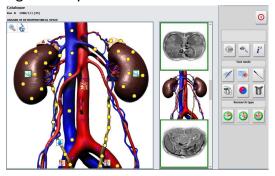

# **Metatron 4025 Hunter Recognizes and Treats:**

- .Osteo-skeletal system(bones, joints, muscles, etc.)
- .Lymphatic system,lymph nodes individual
- .Vascular system(coronary vessels, arteries, veins, capillaries).
- .Nervous system,(brain,spinal cord,hypothalamus, pituitary)
- .Urogenital system(kidney,bladder,ovaries,uterus, prostate)
- .Respiratory system(lungs,trachea,bronchi,etc.)
- .Digestive system (stomach,intestines,esophagus,liver,etc.)
- .Endocrine system(thyroid,adrenal glands,etc.)
- .Bacteria, fungi, viruses and parasites.
- .Blood components, hormones and enzymes.
- .Allergens and environmental toxins.
- .Food ,berbs,homeopathics,pharmaceuticals etc.

The main feature of Metatron 4025 Hunter software is function called "Three-dimensional Scanning" which allows to localize automatically a nidus where tumor appeared, heritable diseases, etc. and to find the reason of appearance at genome level, passing one after another histological cuts, cytological cuts, chromosome sets, separate chromosomes, and go deeper to fragments of DNA helix.