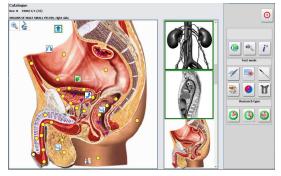

# **Metatron 4025 Hunter Recognizes and Treats:**

- .Osteo-skeletal system(bones, joints, muscles, etc.)
- .Lymphatic system,lymph nodes individual
- .Vascular system(coronary vessels, arteries, veins, capillaries).
- .Nervous system,(brain,spinal cord,hypothalamus, pituitary)
- .Urogenital system(kidney,bladder,ovaries,uterus, prostate)
- .Respiratory system(lungs,trachea,bronchi,etc.)
- .Digestive system (stomach,intestines,esophagus,liver,etc.)
- .Endocrine system(thyroid,adrenal glands,etc.)
- .Bacteria, fungi, viruses and parasites.
- .Blood components, hormones and enzymes.
- .Allergens and environmental toxins.
- .Food ,berbs,homeopathics,pharmaceuticals etc.

The main feature of Metatron 4025 Hunter software is function called "Three-dimensional Scanning" which allows to localize automatically a nidus where tumor appeared, heritable diseases, etc. and to find the reason of appearance at genome level, passing one after another histological cuts, cytological cuts, chromosome sets, separate chromosomes, and go deeper to fragments of DNA helix.