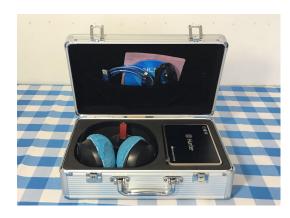

#### **HOW DOES IT WORK?**

All the information about the state of your body is delivered to the brain. We use special trigger sensors which are shaped as headphones in order to connect to it. Furthermore, we use cutting-edge software in order to obtain this data, to decode it and to create an onscreen display in the form of three-dimensional models of organs, tissues and cells.

#### **Package Includes:**

Aluminum case x1

Metatron Device Host x1

Bio-inductor x1

USB Power cable x1

Bio-inductor cable x1

CD x1

Dongle x1

Resonant chamber x1

Extra Bio-inductor sleeve x2