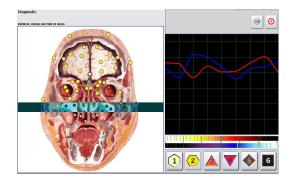

The main feature of Metatron 4025 Hunter software is function called "Three-dimensional Scanning" which allows to localize automatically a nidus where tumor appeared, heritable diseases, etc. and to find the reason of appearance at genome level, passing one after another histological cuts, cytological cuts, chromosome sets, separate chromosomes, and go deeper to fragments of DNA helix.

During a research the gross changes in tissues shown on macro cuts are revealed, and then a research of the histological cuts of the chosen tissues is carried out in a place of major pathological changes. Then, after histological cut research is done, the search of significantly changed cells is carried out in order to find changes in cell structures. This algorithm then goes to the level of chromosome set, looks for the changes in separate chromosomes, after that starts a research of DNA helix. Also user may carry out the research of multivariate topological picture and metastatic disease. It allows additional searching for metastasis in other organs. The researches are held in automatic mode and user can interrupt it in any moment.