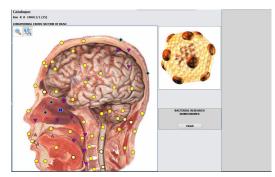

# **Metatron 4025 Hunter Recognizes and Treats:**

- .Osteo-skeletal system(bones, joints, muscles, etc.)
- .Lymphatic system,lymph nodes individual
- .Vascular system(coronary vessels, arteries, veins, capillaries).
- .Nervous system,(brain,spinal cord,hypothalamus, pituitary)
- .Urogenital system(kidney,bladder,ovaries,uterus, prostate)
- .Respiratory system(lungs,trachea,bronchi,etc.)
- .Digestive system (stomach,intestines,esophagus,liver,etc.)
- .Endocrine system(thyroid,adrenal glands,etc.)
- .Bacteria, fungi, viruses and parasites.
- .Blood components, hormones and enzymes.
- .Allergens and environmental toxins.
- .Food ,berbs,homeopathics,pharmaceuticals etc.

The main feature of Metatron 4025 Hunter software is function called "Three-dimensional Scanning" which allows to localize automatically a nidus where tumor appeared, heritable diseases, etc. and to find the reason of appearance at genome level, passing one after another histological cuts, cytological cuts, chromosome sets, separate chromosomes, and go deeper to fragments of DNA helix.