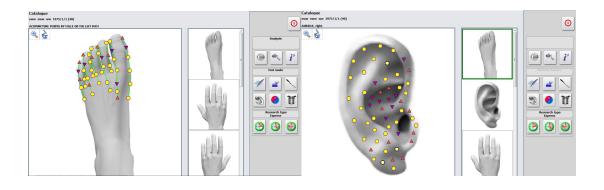

## **Alternative diagnostics:**

Evaluation of BAP at hands and feet Auriculodiagnostics Iridology