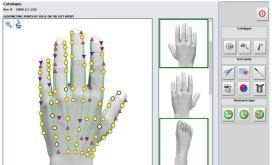

## **Alternative diagnostics:**

Evaluation of BAP at hands and feet Auriculodiagnostics Iridology